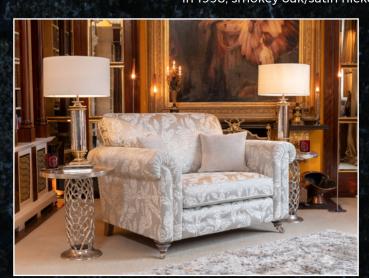

### 2 seater sofa

H 990mm W 1860mm D 1050mm

Grand sofa (pillow back) in fabric 1439, 3 pillows in 1303, 2 pillows (with button detail) in 1019, small scatter cushions in 1147, ebony/polished chrome castor legs (EC65). Accent chair in fabric 1147, ebony/polished chrome castor legs (C6). Legged Ottoman in fabric 1147, ebony/polished chrome castor legs (EC65).

# 

Grand sofa (standard back) in fabric 1439, large scatter cushions in 1303, small scatter cushions in 1147, ebony/polished chrome castor legs (EC65).

3 seater sofa in fabric 1708, large scatter cushions in 1998, smokey oak/ satin nickel castor legs (OC64). Chair in fabric 1708, small scatter cushion in 1998, smokey oak/satin nickel castor legs (OC64).