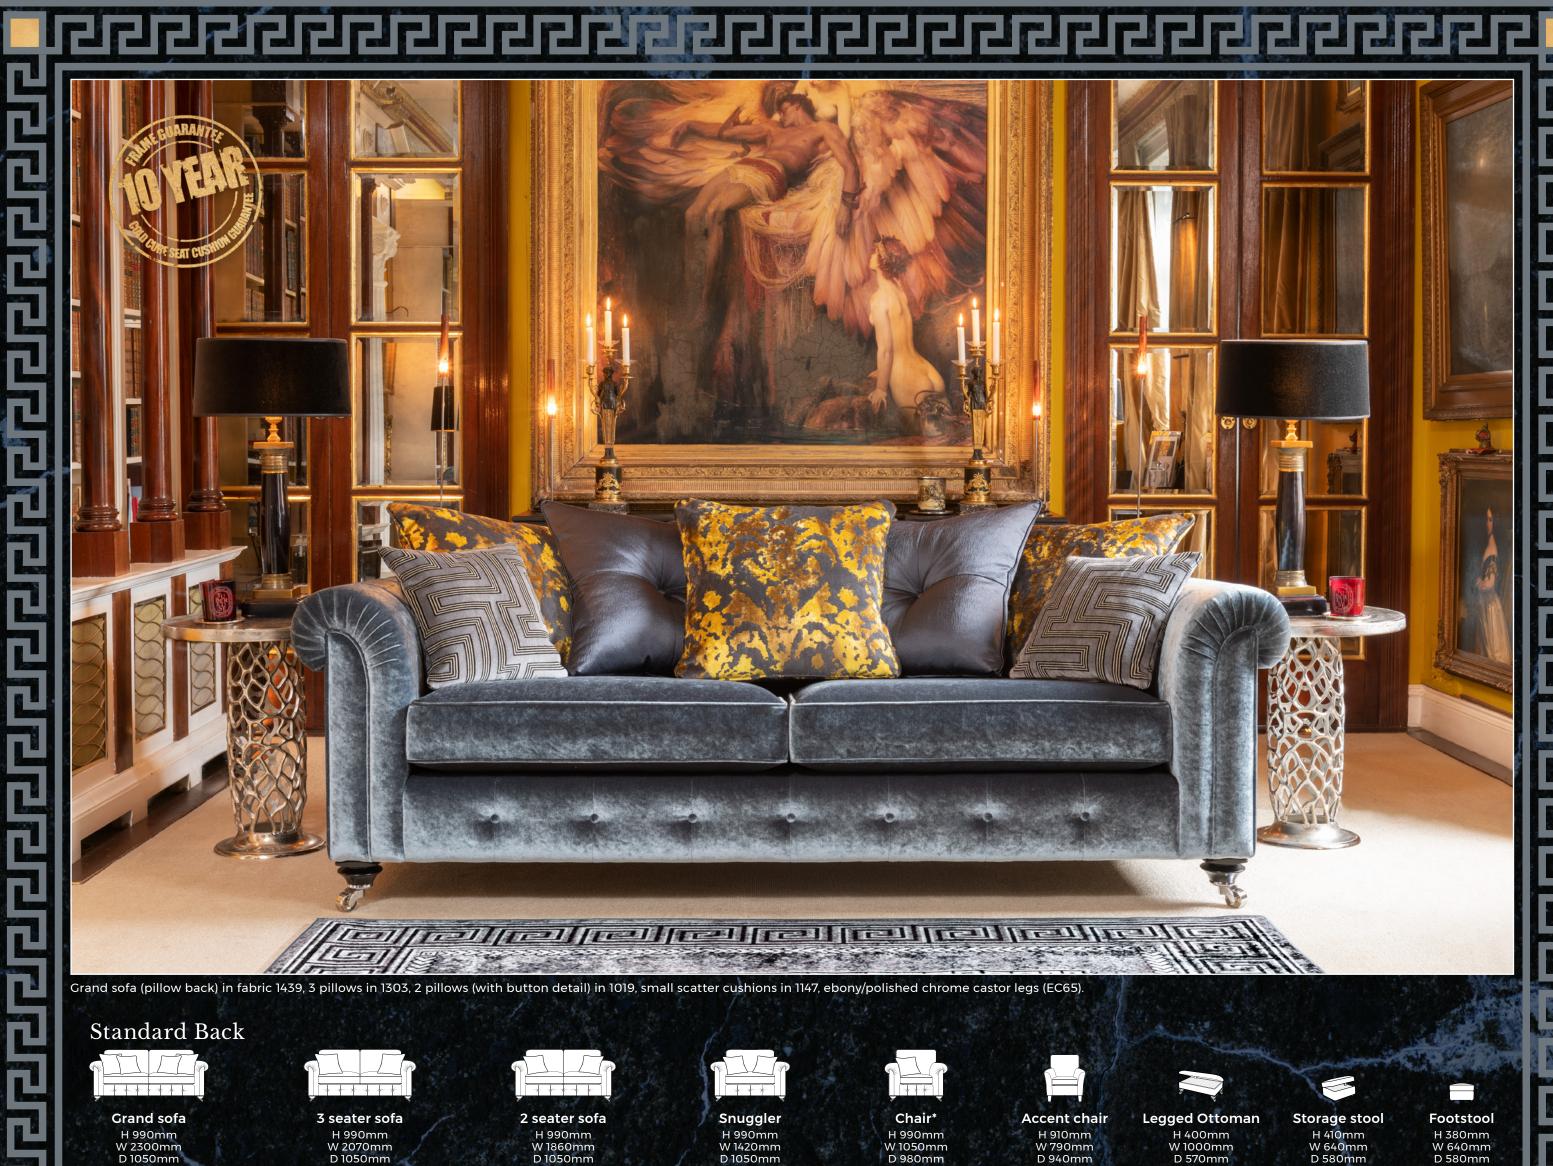

### 2 seater sofa

H 990mm W 1860mm D 1050mm

Grand sofa (pillow back) in fabric 1439, 3 pillows in 1303, 2 pillows (with button detail) in 1019, small scatter cushions in 1147, ebony/polished chrome castor legs (EC65). Accent chair in fabric 1147, ebony/polished chrome castor legs (C6). Legged Ottoman in fabric 1147, ebony/polished chrome castor legs (EC65).