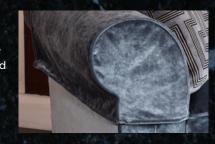

## Arm Caps

Arm caps will help protect your furniture from wear and tear and are available as an optional accessory.