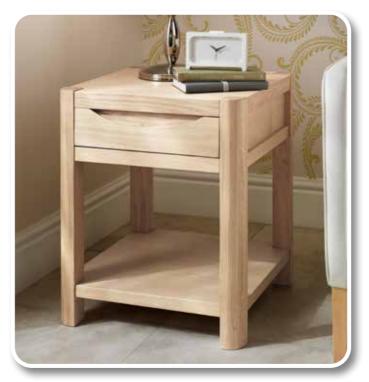

# **LAMP TABLE**

Width 50cm - (19 <sup>2</sup>/<sub>3</sub>") Depth 50cm - (19 <sup>2</sup>/<sub>3</sub>") Height 60cm - (23 <sup>2</sup>/<sub>3</sub>")