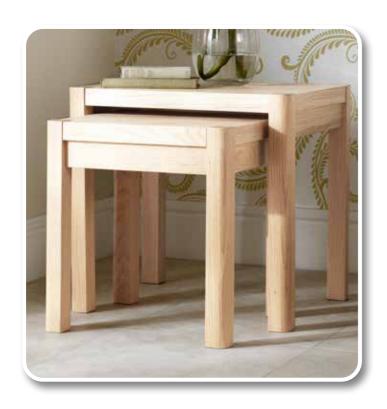

# **NEST OF TABLES**

Width 55cm - (21 <sup>2</sup>/3") Depth 46cm - (18") Height 53cm - (21")