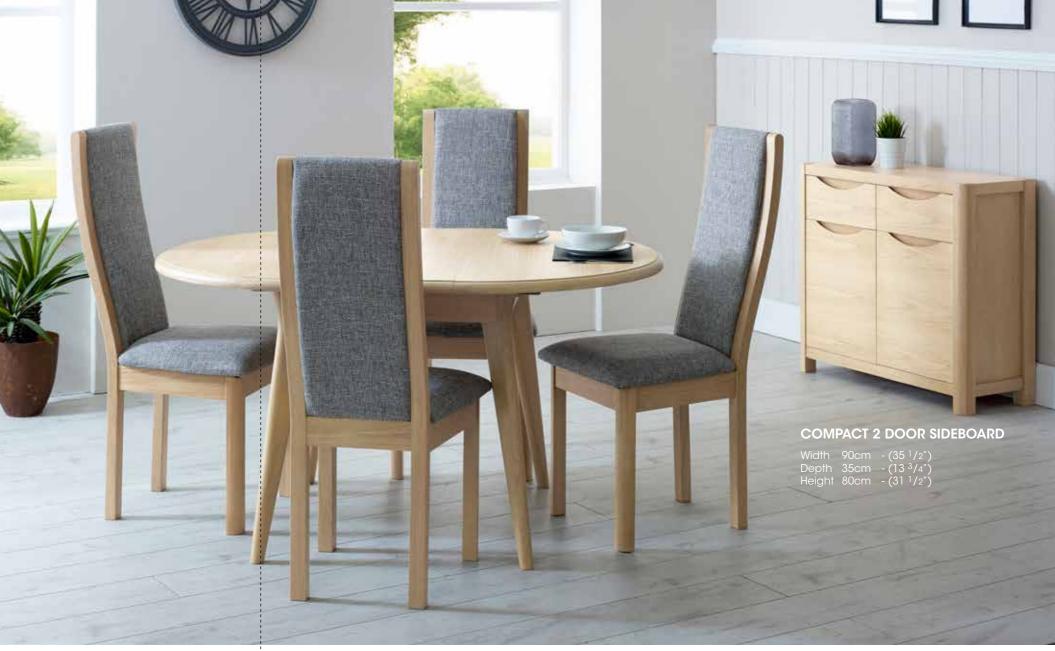

# **COMPACT 2 DOOR SIDEBOARD**

Width 90cm - (35 ½") Depth 35cm - (13 ¾4") Height 80cm - (31 ½")

Energy efficient soft LED lighting