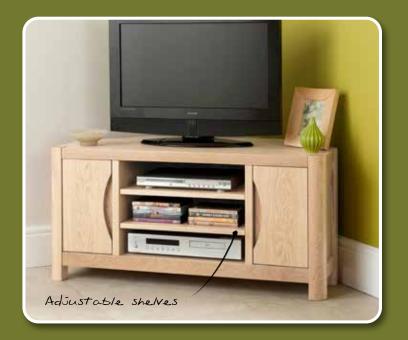

### **CORNER TV UNIT**

Width 104cm - (41")Depth 50cm  $- (19^{-2}/3")$ Height 51cm - (20")