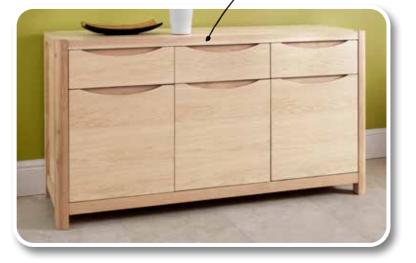

# DISPLAY UNITS AND SIDEBOARDS

Veneers match

on all doors and drawers

# **3 DOOR SIDEBOARD**

Width 150cm - (59") Depth 50cm - (19 ²/3") Height 80cm - (31 1/2")