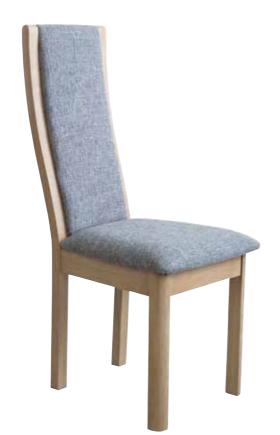

# HIGH BACK CHAIR Width 44cm - (17 1/3") Depth 53cm - (22") Height 107cm - (42")

# BOTH CHAIR DESIGNS ARE AVAILABLE IN THE UPHOLSTERY OPTIONS BELOW

Taupe Faux Leather Dark Grey Fabric

Natural Fabric

# BOTH CHAIR DESIGNS ARE AVAILABLE IN THE UPHOLSTERY OPTIONS BELOW

The table is fitted with concealed adjustable feet for levelling and protecting your floor.

Taupe Faux Leather

Dark Grey Fabric

Natural Fabric