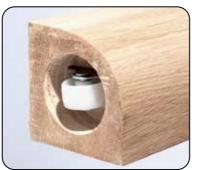

# EXTENDING DINING TABLE 90cm

Seats 2-6 people

Both dining table sizes are fitted with concealed wheels at one end and adjustable feet at the other.

# **EXTENDING DINING TABLE 1.2m**

Length 120/170cm - (47<sup>1</sup>/4"/67") Depth 90cm - (35<sup>1</sup>/2") Height 75cm - (29<sup>1</sup>/2")

Seats 4-8 people

The tables are very easy to extend and the legs move with the top to ensure your guests are not hindered by the legs whilst dining.

The table is fitted with concealed adjustable feet for levelling and protecting your floor.

The table is fitted with concealed adjustable feet for levelling and protecting your floor.