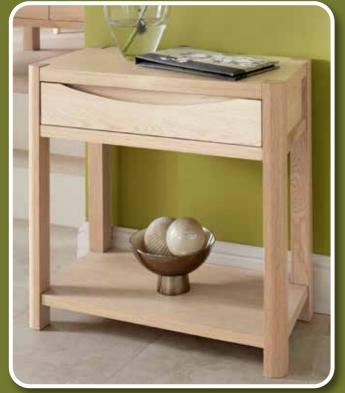

# OCCASIONAL FURNITURE

Timeless modern designs crafted in fine solid oak and oak veneers. After selecting only the finest veneers we lay them horizontally and match them across all doors and drawers.

HALL TABLE (1 DRAWER)

Width 70cm -  $(27 \, ^{1}/2")$ Depth 40cm -  $(15 \, ^{3}/4")$ Height 77cm -  $(30 \, ^{1}/4")$ 