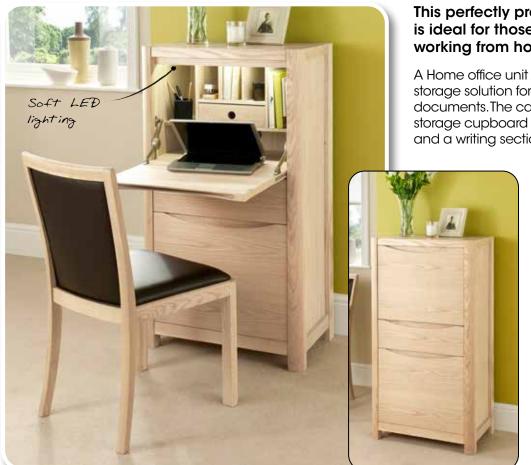

# This perfectly proportioned design is ideal for those with limited space working from home.

A Home office unit which offers a perfect storage solution for all your household documents. The cabinet boasts a good size storage cupboard with shelf. A central drawer and a writing section with a dropdown fall.

### **HOME OFFICE UNIT**

Width 65cm  $-(25^{2}/3")$ Depth 40cm -(16")Height 121cm  $-(47^{2}/3")$ 

Metal soft close drawer runners are fitted on all designs ensuring the drawers glide easily and close softly.