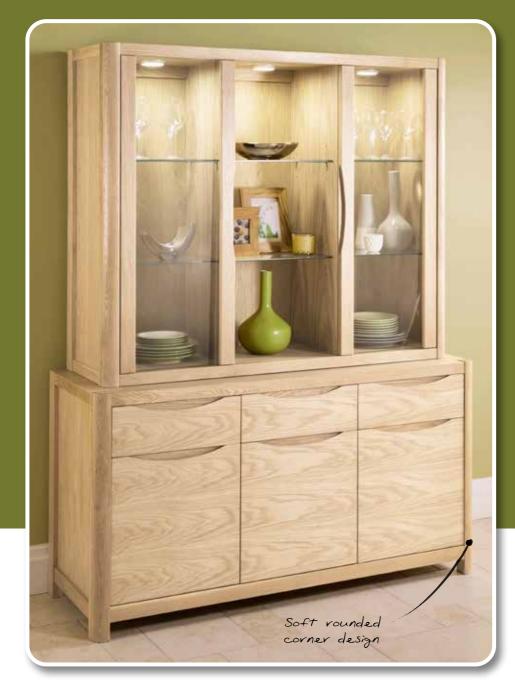

# DISPLAY UNITS AND SIDEBOARDS

Veneers match

on all doors and drawers

# DISPLAY TOP FOR 3 DOOR SIDEBOARD

Width 139cm - (54") Depth 40cm - (16") Height 115cm - (45")

# **3 DOOR SIDEBOARD**

Width 150cm - (59") Depth 50cm - (19 ²/3") Height 80cm - (31 1/2")