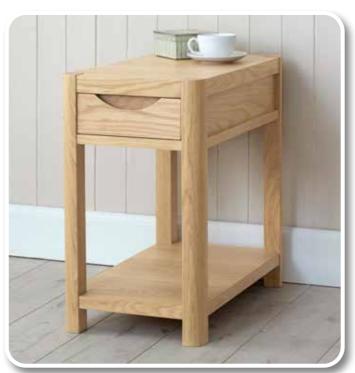

# **COMPACT LAMP TABLE**

Width 35cm - (13 <sup>3</sup>/<sub>4</sub>") Depth 60cm - (23 <sup>2</sup>/<sub>3</sub>") Height 60cm - (23 <sup>2</sup>/<sub>3</sub>")