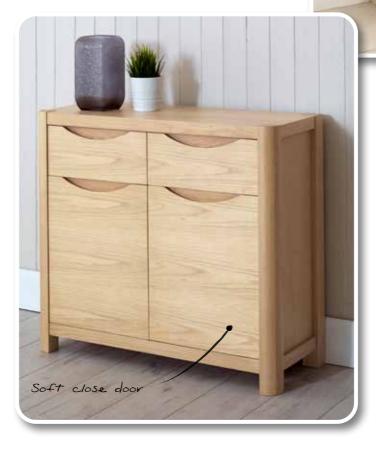

# **COMPACT 2 DOOR SIDEBOARD**

Width 90cm - (35 ½") Depth 35cm - (13 ¾4") Height 80cm - (31 ½")

Energy efficient soft LED lighting