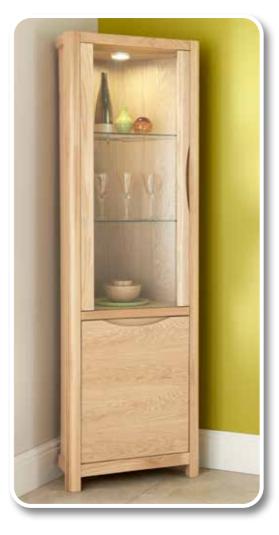

# **CORNER DISPLAY CABINET**

Width 60cm - (24") Depth 43cm - (17") Height 190cm - (75")