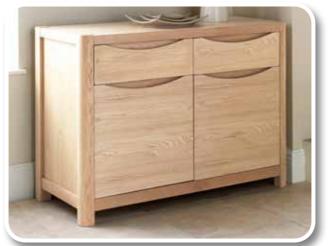

# 2 DOOR SIDEBOARD

Width 110cm - (43 <sup>1</sup>/<sub>3</sub>") Depth 50cm - (19 <sup>2</sup>/<sub>3</sub>") Height 80cm - (31 <sup>1</sup>/<sub>2</sub>")