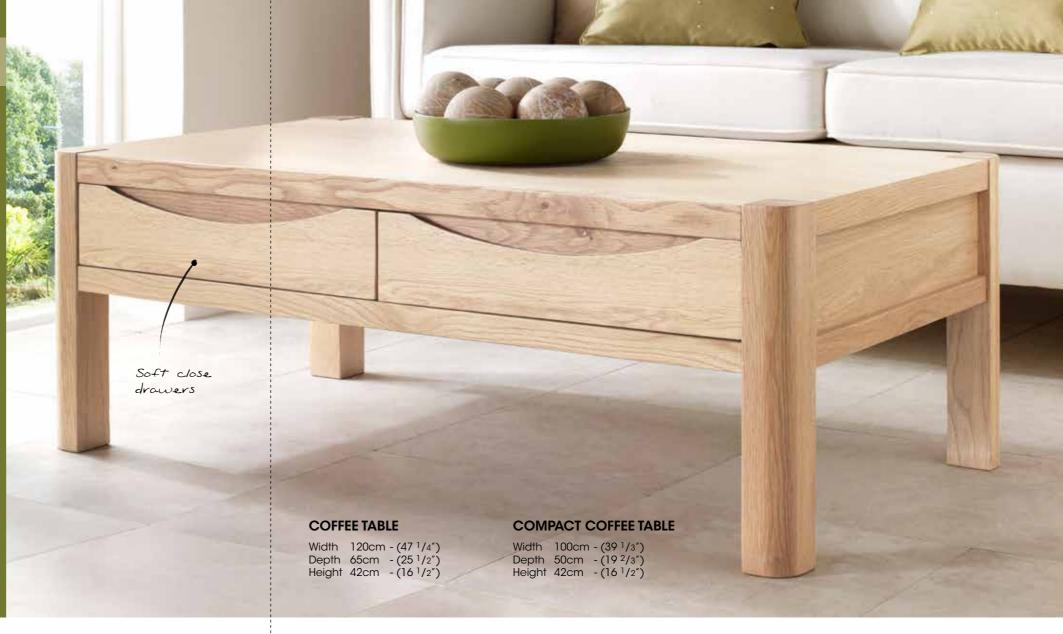

# OCCASIONAL FURNITURE

Timeless modern designs crafted in fine solid oak and oak veneers. After selecting only the finest veneers we lay them horizontally and match them across all doors and drawers.

HALL TABLE (1 DRAWER)

Width 70cm -  $(27 \, ^{1}/2")$ Depth 40cm -  $(15 \, ^{3}/4")$ Height 77cm -  $(30 \, ^{1}/4")$ 