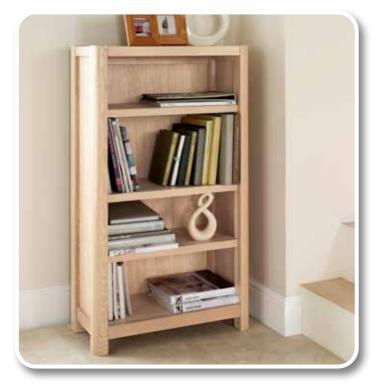

# **BOOKCASE**

Width 70cm - (27 <sup>1</sup>/2") Depth 30cm - (11 <sup>3</sup>/4") Height 120cm - (47 <sup>1</sup>/4")