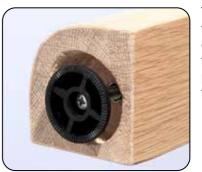

# EXTENDING DINING TABLE 90cm

Seats 2-6 people

Both dining table sizes are fitted with concealed wheels at one end and adjustable feet at the other.

# **EXTENDING DINING TABLE 1.2m**

Length 120/170cm - (47<sup>1</sup>/4"/67") Depth 90cm - (35<sup>1</sup>/2") Height 75cm - (29<sup>1</sup>/2")

Seats 4-8 people

The tables are very easy to extend and the legs move with the top to ensure your guests are not hindered by the legs whilst dining.

The table is fitted with concealed adjustable feet for levelling and protecting your floor.

The table is fitted with concealed adjustable feet for levelling and protecting your floor.