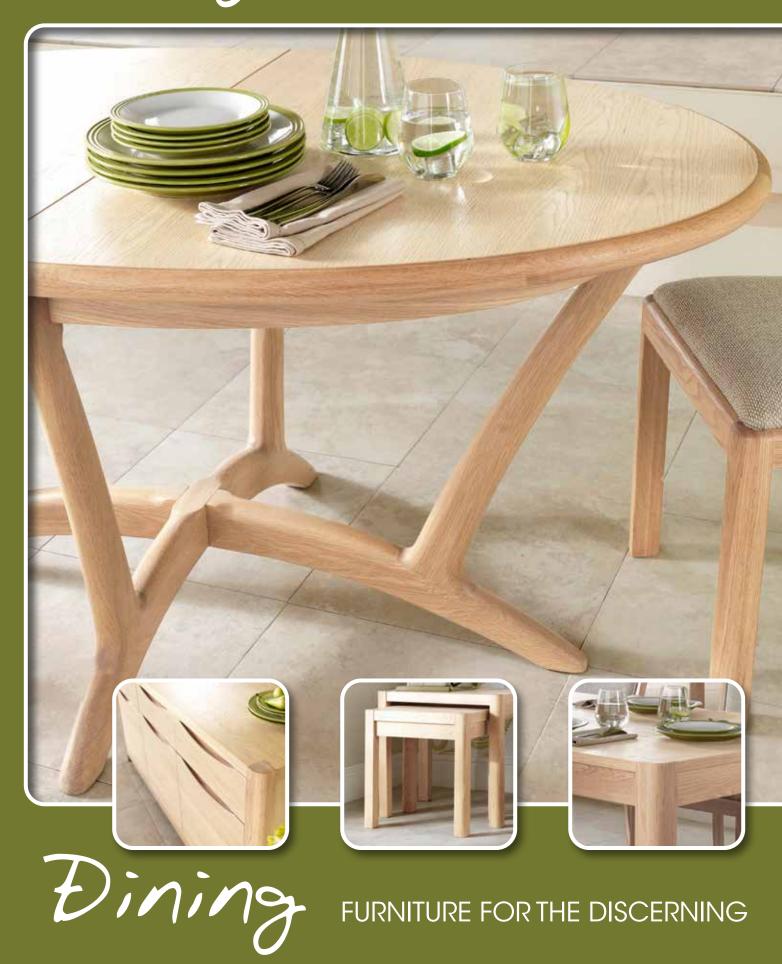

# MODERN DESIGNS CRAFTED IN OAK

# OVAL AND ROUND DINING TABLES

British designs crafted in the finest European oak and oak veneers.

Designed without compromise the collection exudes quality through subtle detailing including soft rounded corners and swept elliptical features.