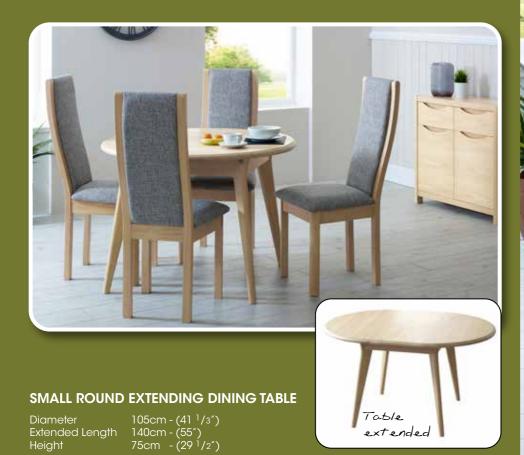

# EXTENDING DINING TABLE 90cm

Seats 2-6 people

Both dining table sizes are fitted with concealed wheels at one end and adjustable feet at the other.

# **EXTENDING DINING TABLE 1.2m**

Length 120/170cm - (47<sup>1</sup>/4"/67") Depth 90cm - (35<sup>1</sup>/2") Height 75cm - (29<sup>1</sup>/2")

Seats 4-8 people

The tables are very easy to extend and the legs move with the top to ensure your guests are not hindered by the legs whilst dining.