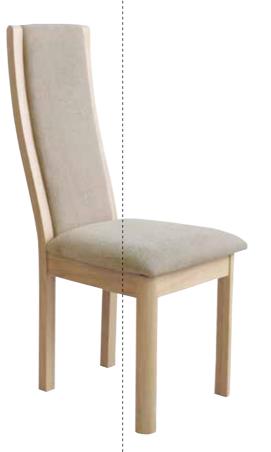

# HIGH BACK CHAIR Width 44cm - (17 1/3") Depth 53cm - (22") Height 107cm - (42")

# BOTH CHAIR DESIGNS ARE AVAILABLE IN THE UPHOLSTERY OPTIONS BELOW

Taupe Faux Leather Dark Grey Fabric

Natural Fabric