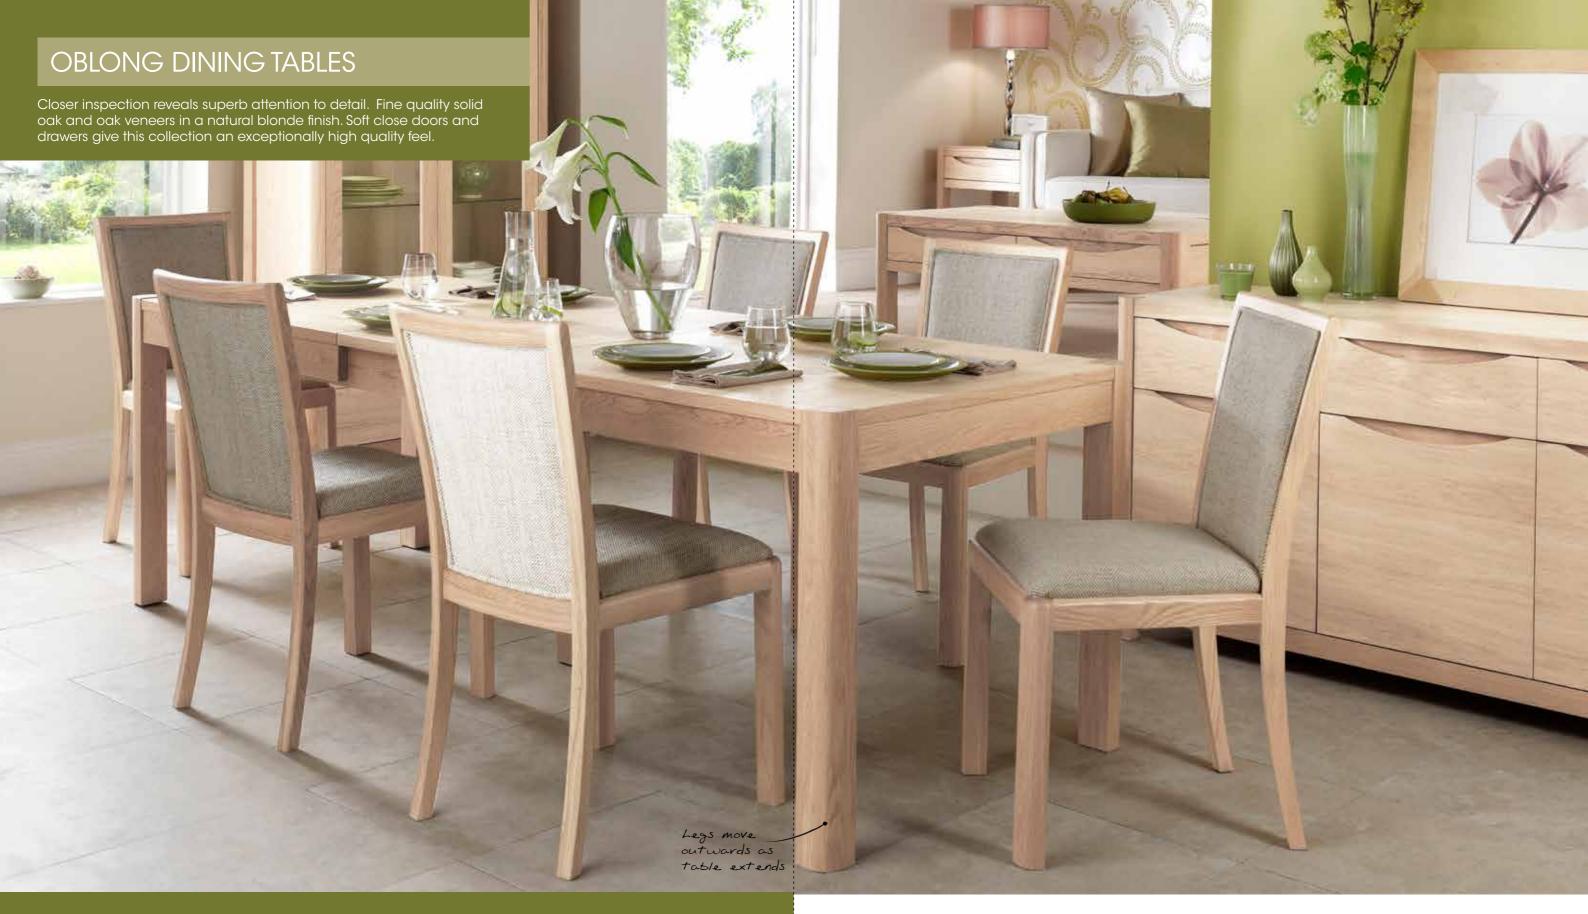

# OVAL AND ROUND DINING TABLES

British designs crafted in the finest European oak and oak veneers.

Designed without compromise the collection exudes quality through subtle detailing including soft rounded corners and swept elliptical features.

# **EXTENDING DINING TABLE 1.2m**

Length 120/170cm - (47<sup>1</sup>/4"/67") Depth 90cm - (35<sup>1</sup>/2") Height 75cm - (29<sup>1</sup>/2")

Seats 4-8 people

The tables are very easy to extend and the legs move with the top to ensure your guests are not hindered by the legs whilst dining.