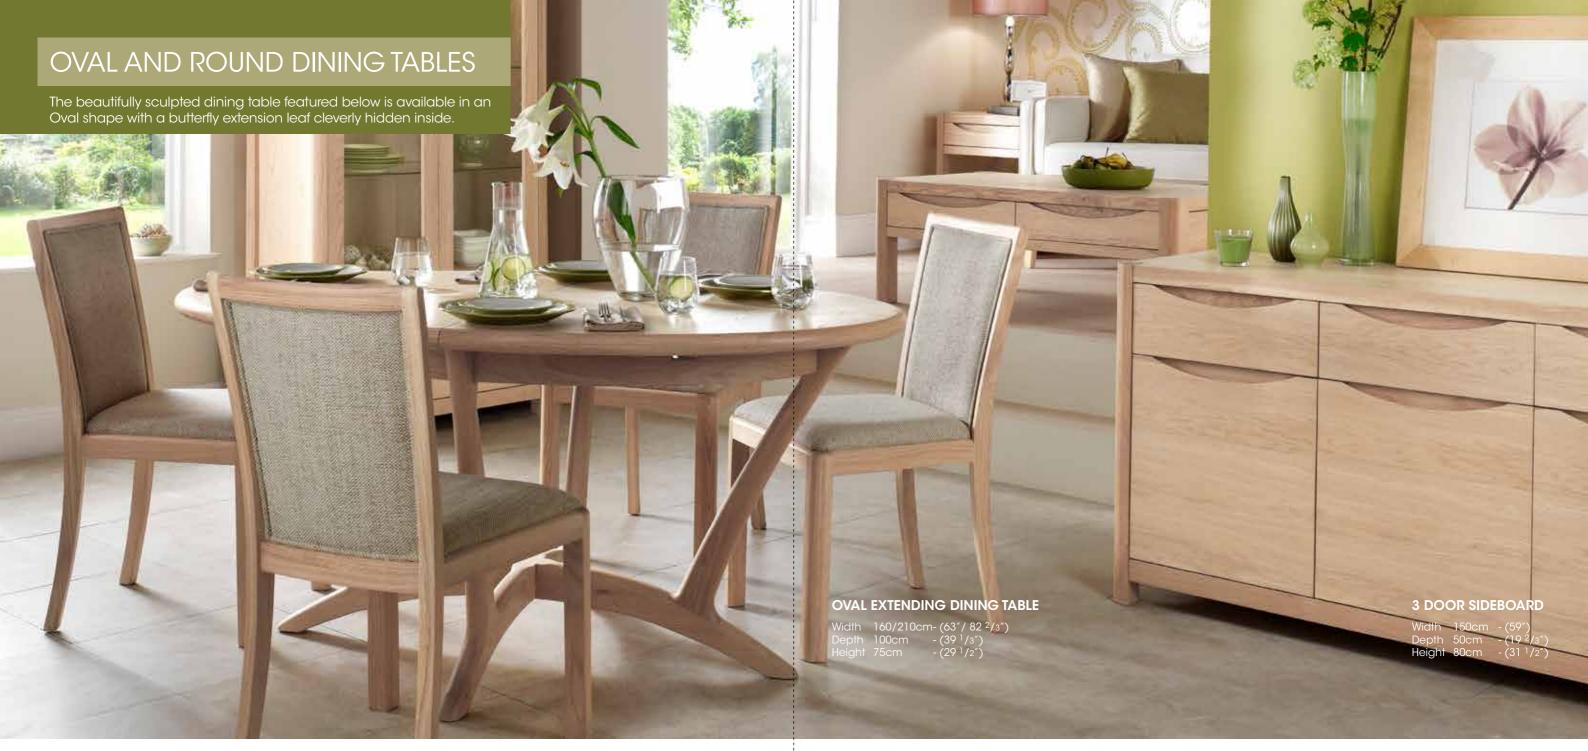

# OVAL AND ROUND DINING TABLES

British designs crafted in the finest European oak and oak veneers.

Designed without compromise the collection exudes quality through subtle detailing including soft rounded corners and swept elliptical features.

# EXTENDING DINING TABLE 90cm

Seats 2-6 people

Both dining table sizes are fitted with concealed wheels at one end and adjustable feet at the other.

# **EXTENDING DINING TABLE 1.2m**

Length 120/170cm - (47<sup>1</sup>/4"/67") Depth 90cm - (35<sup>1</sup>/2") Height 75cm - (29<sup>1</sup>/2")

Seats 4-8 people

The tables are very easy to extend and the legs move with the top to ensure your guests are not hindered by the legs whilst dining.

The table is fitted with concealed adjustable feet for levelling and protecting your floor.

The table is fitted with concealed adjustable feet for levelling and protecting your floor.

# **3 DOOR SIDEBOARD**

Width 150cm - (59") Depth 50cm - (19 ²/3") Height 80cm - (31 1/2")