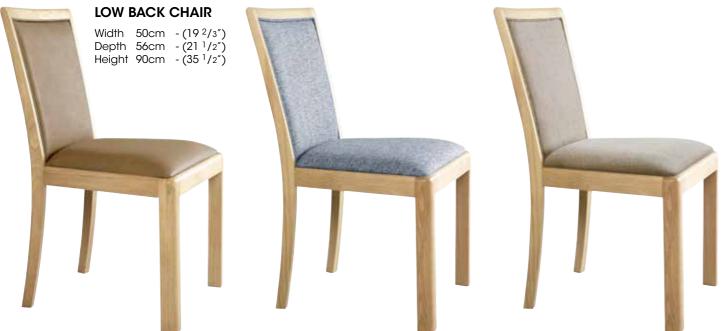

# HIGH BACK CHAIR Width 44cm - (17 1/3") Depth 53cm - (22") Height 107cm - (42")

# BOTH CHAIR DESIGNS ARE AVAILABLE IN THE UPHOLSTERY OPTIONS BELOW

Taupe Faux Leather Dark Grey Fabric

Natural Fabric

# BOTH CHAIR DESIGNS ARE AVAILABLE IN THE UPHOLSTERY OPTIONS BELOW

The table is fitted with concealed adjustable feet for levelling and protecting your floor.

Taupe Faux Leather

Dark Grey Fabric

Natural Fabric